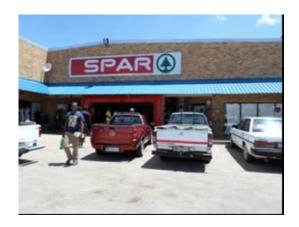

Figure 32: Jacky Mahloko, scholar at Tielelo Secondayr School, reading the notice at the entrance to the School

| Venue<br>No | Venue & Co-ordinates                                    | Notes                                                                    |
|-------------|---------------------------------------------------------|--------------------------------------------------------------------------|
| 7           | Marapong Spar<br>Co-ordinates: S23 39.319 / E027 37.152 | Public Meetings' notice put up on the community notice wall inside Spar. |

Figure 34: Marapong Spar

Figure 36: Notice put up on the community notice wall inside Spar

Figure 35: Notice put up on the community notice wall inside Spar in Mohwiliri Street.

Figure 37: Manager of Spar reading the notice.